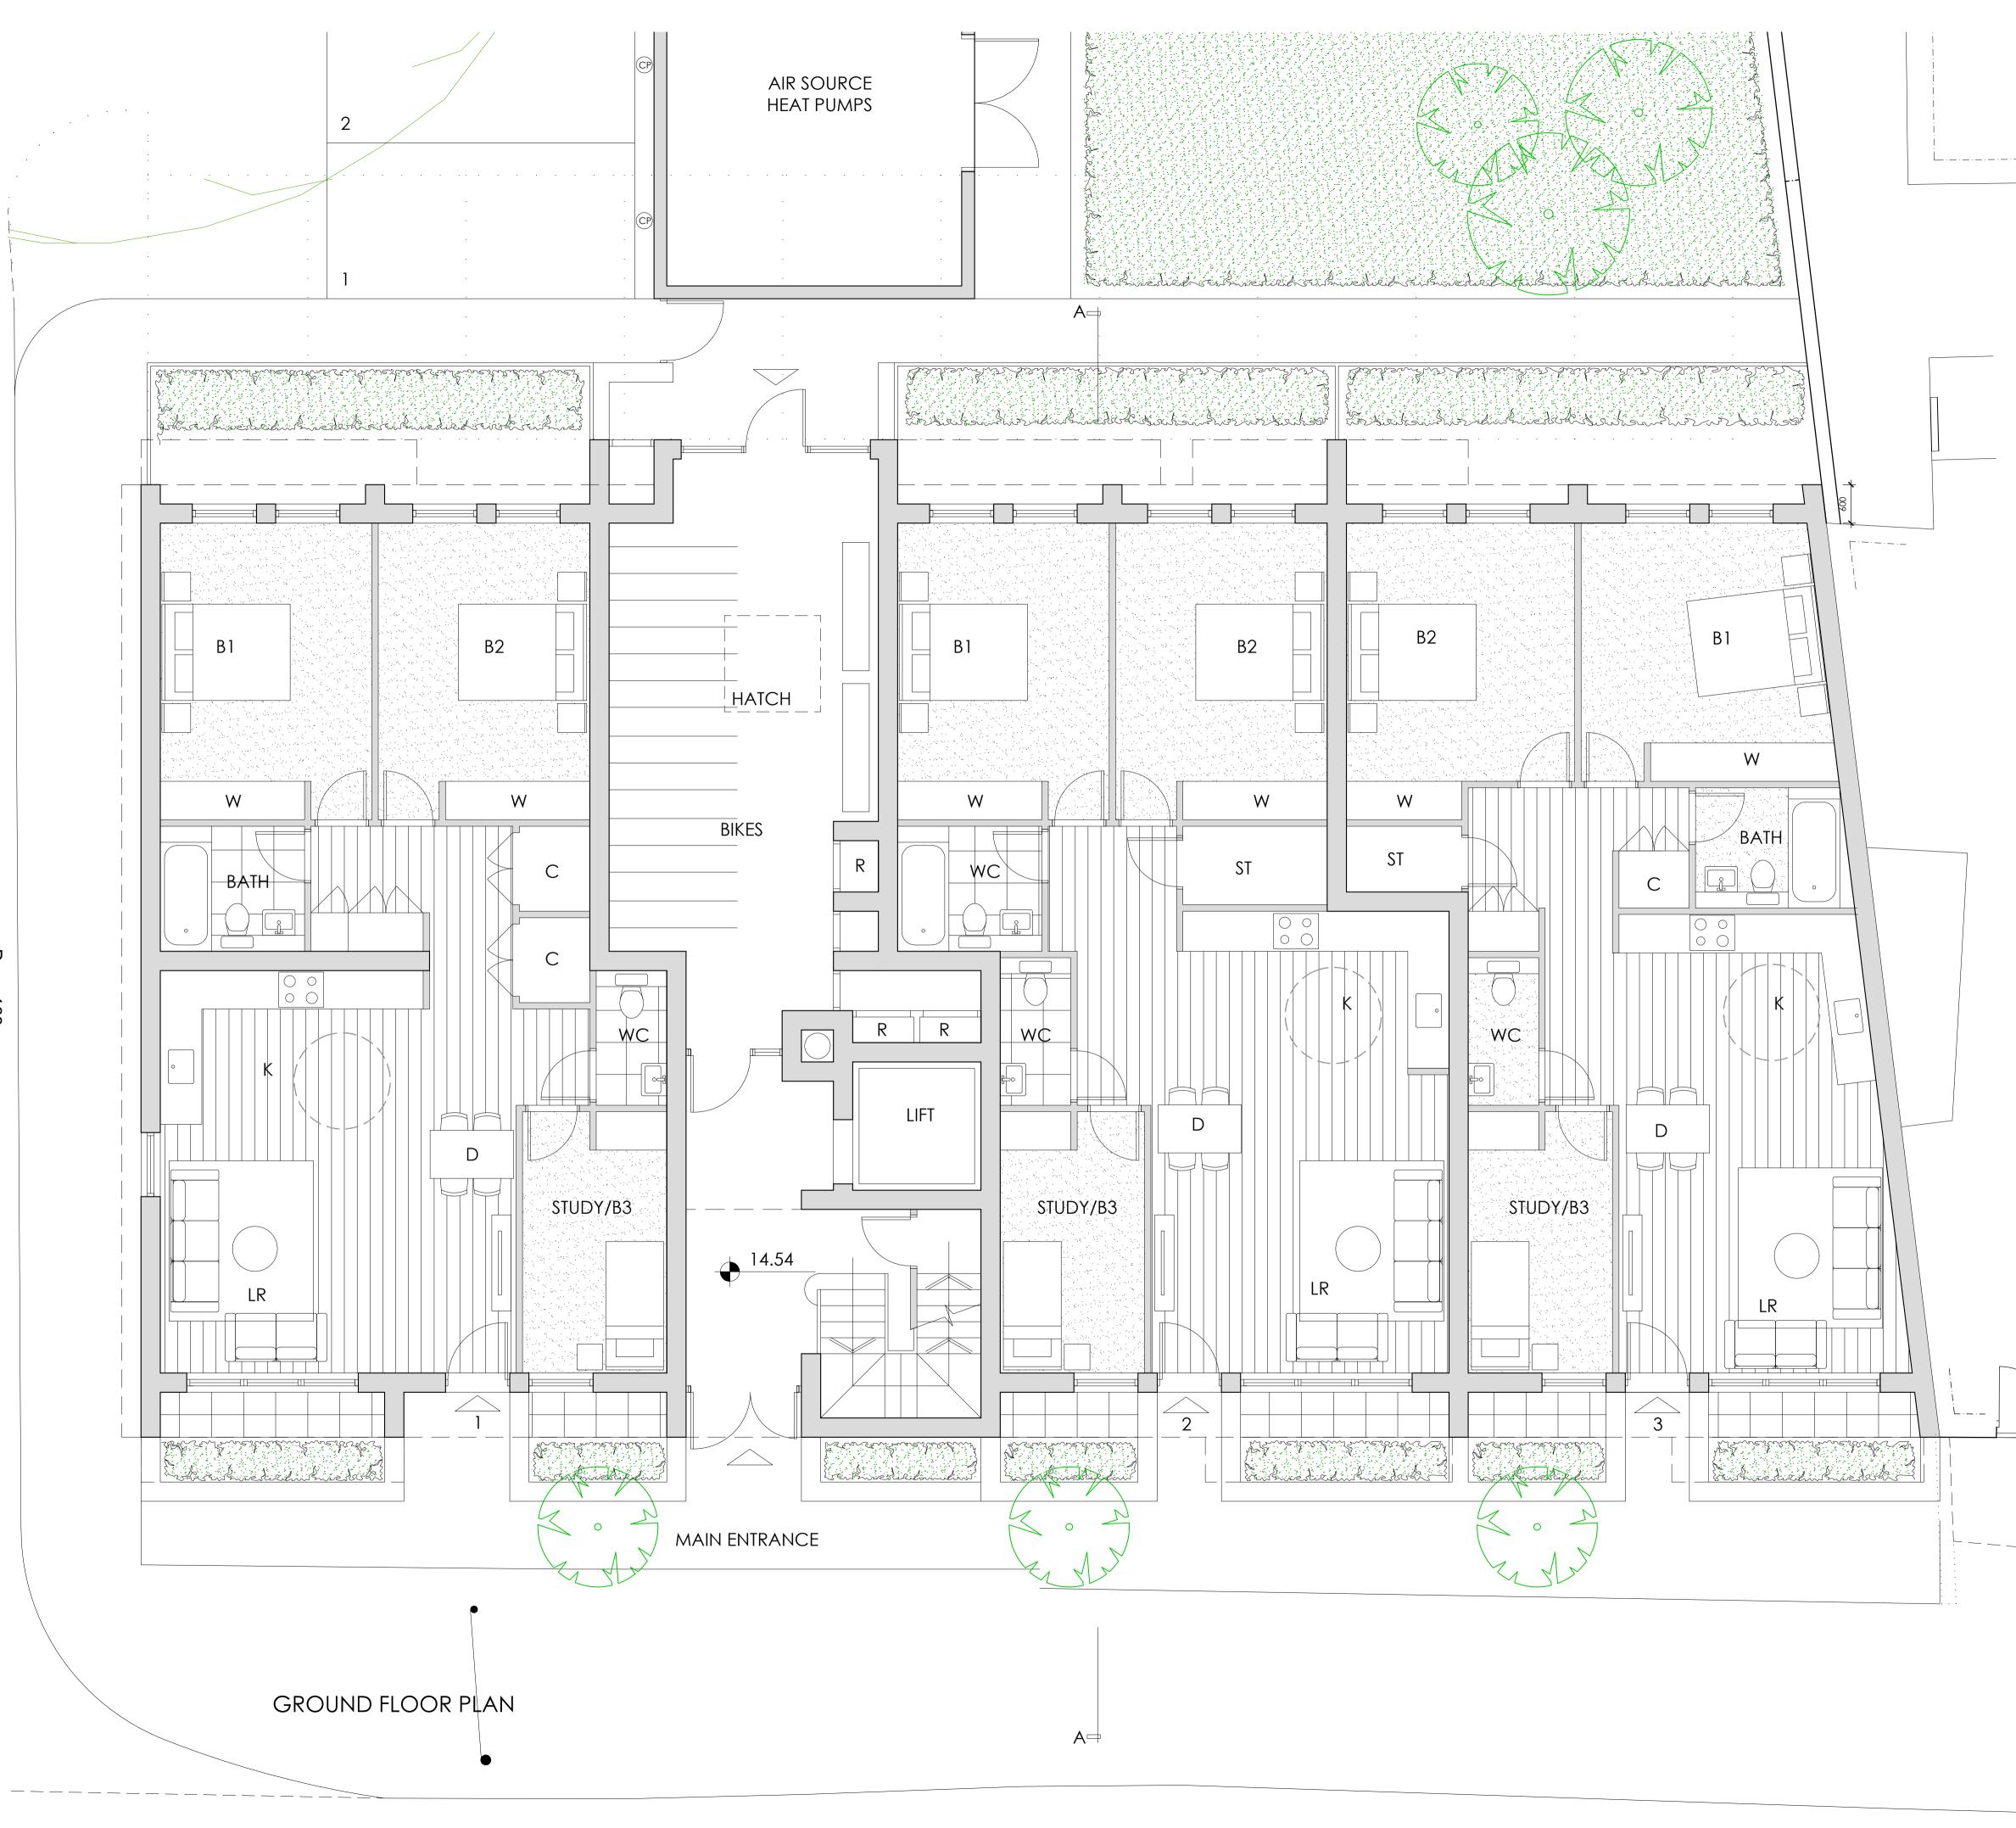

revision

t: 020 8944 8050 f: 020 8946 9506 e: bma@burgessmean.co.uk

project

hm **VII** 

burgess mean architects unit 1, the warehouse 12 ravensbury terrace london SW18 4RL

description GROUND FLOOR PLAN AS PROPOSED (OPTION B)

burgess mean architects unit 1, the warehouse 12 ravensbury terrace london SW18 4RL

ed to the partnership. This drawing i

BASEMENT FLOOR PLAN AS PROPOSED

scaleprojectdrawingrevision1:50181202P/01G

t: 020 8944 8050 f: 020 8946 9506 e: bma@burgessmean.co.uk