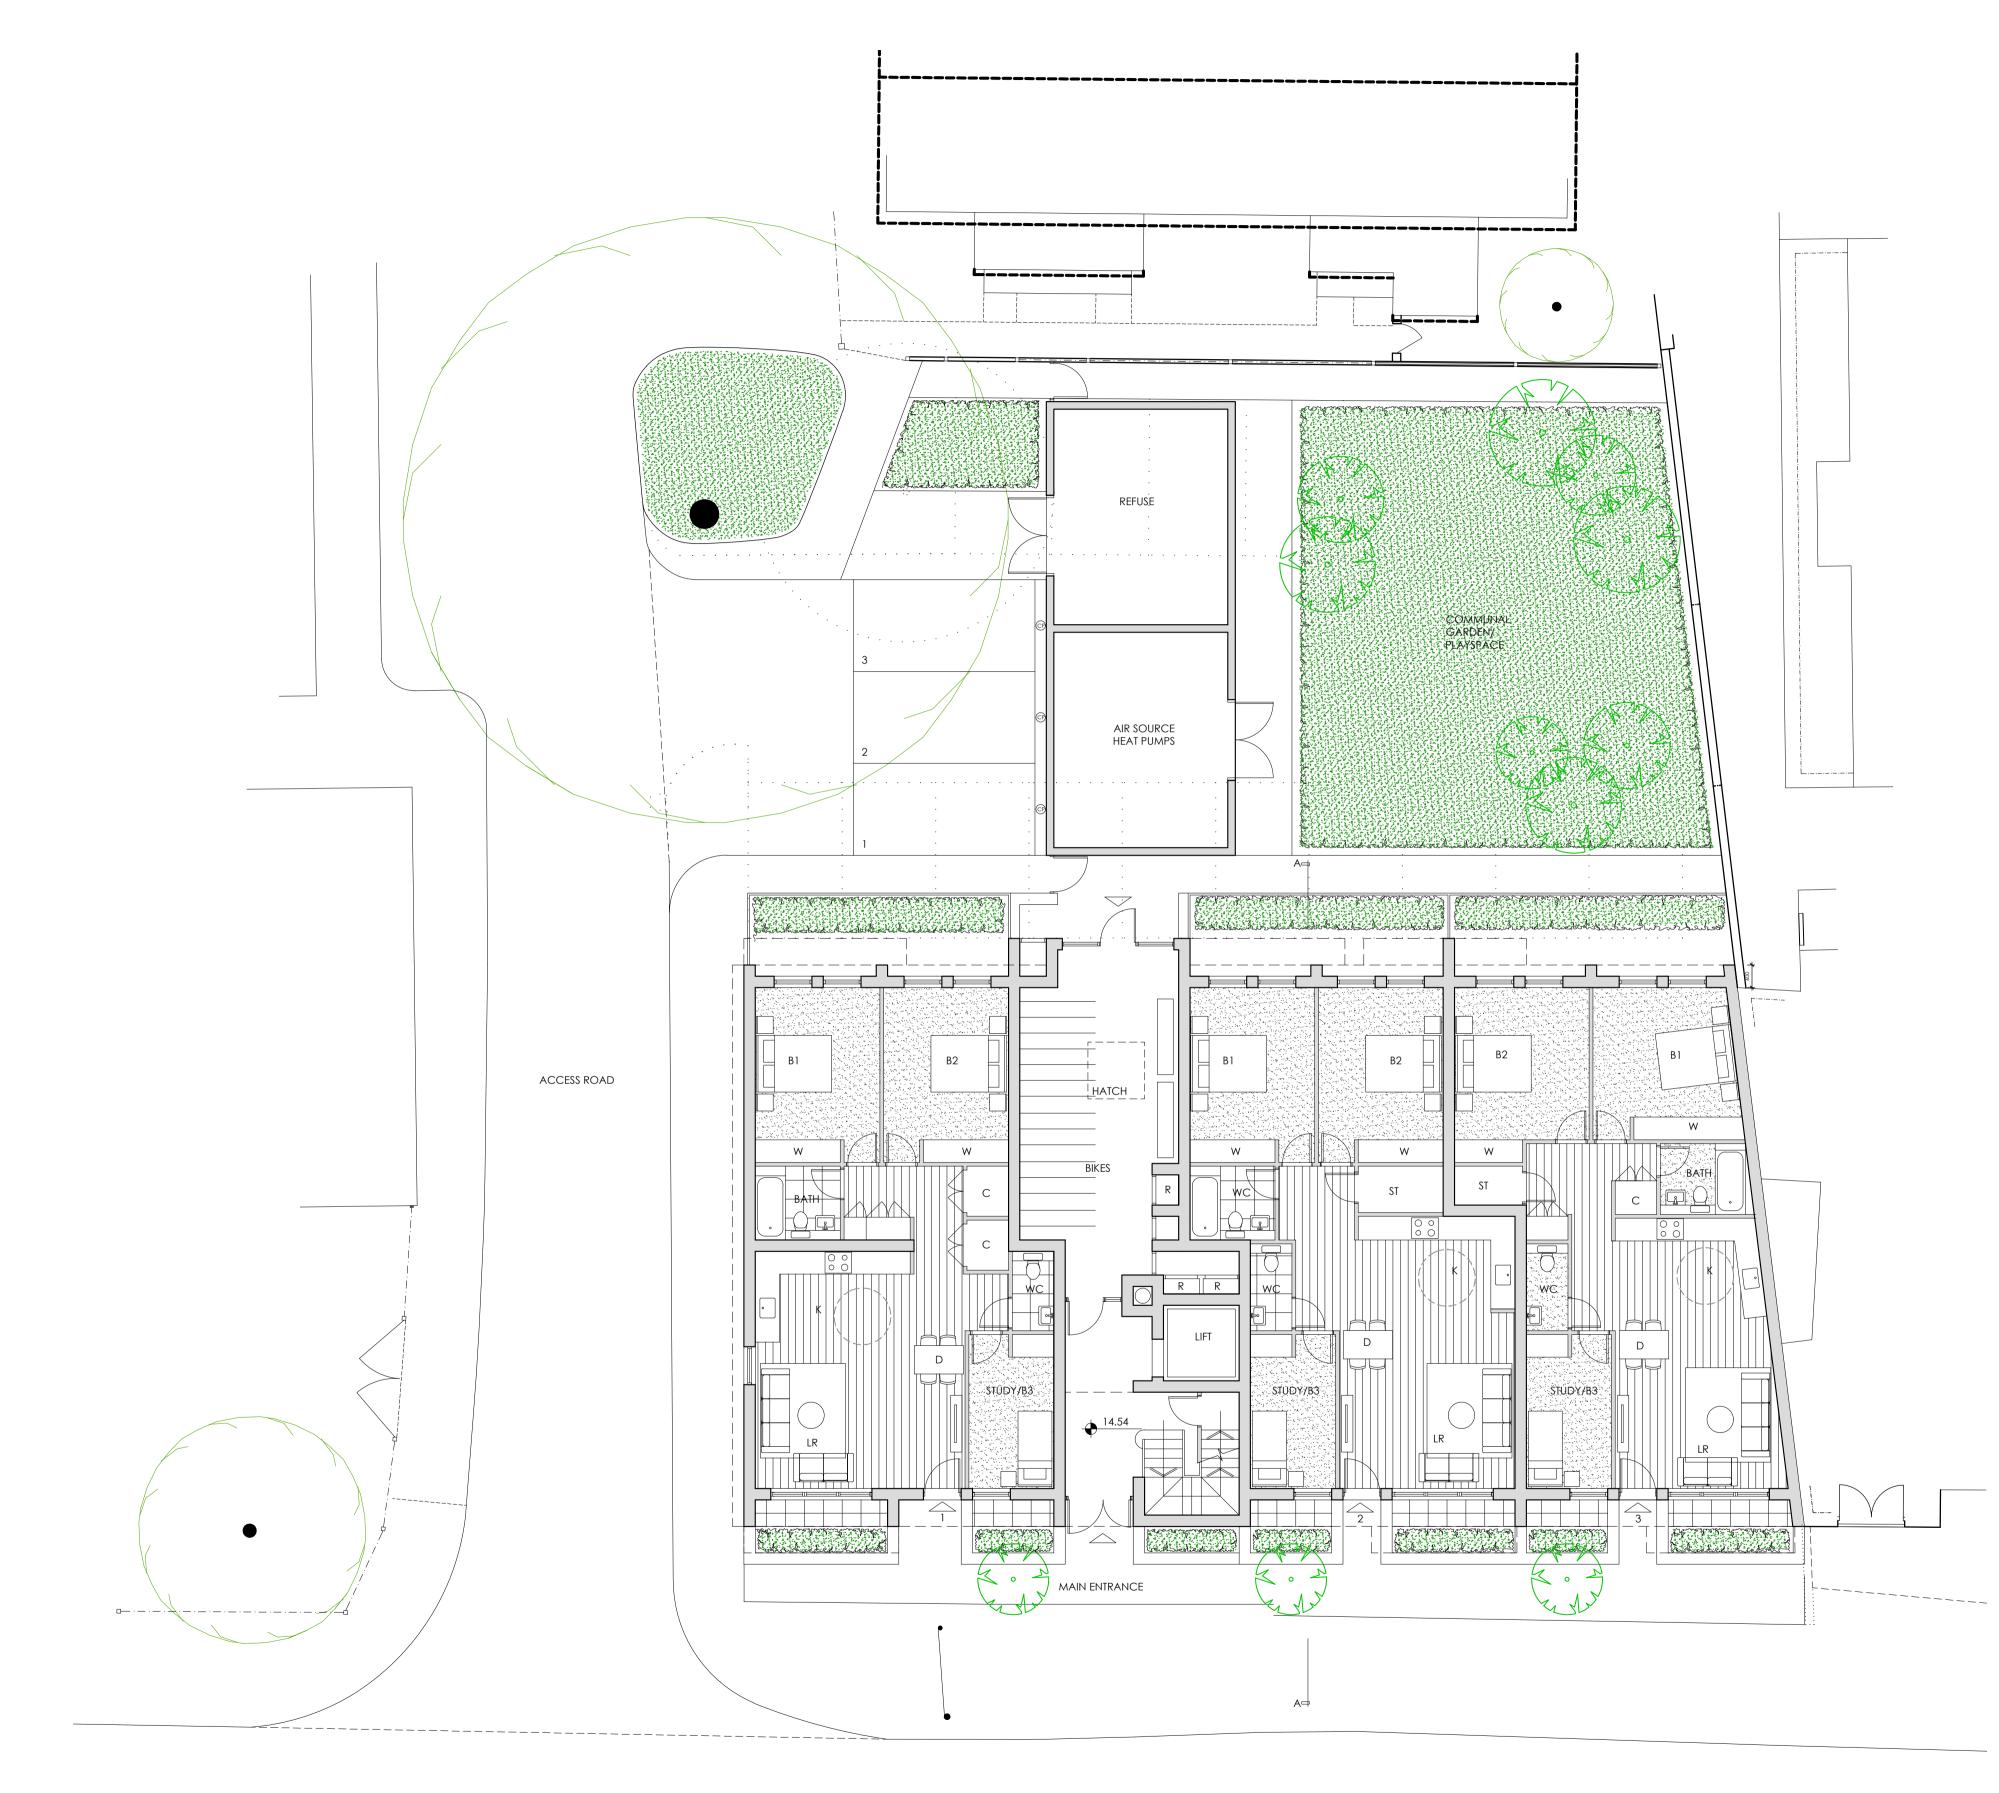

burgess mean architects unit 1, the warehouse 12 ravensbury terrace london SW18 4RL

ed to the partnership. This drawing i

BASEMENT FLOOR PLAN AS PROPOSED

scaleprojectdrawingrevision1:50181202P/01G

t: 020 8944 8050 f: 020 8946 9506 e: bma@burgessmean.co.uk

revision

t: 020 8944 8050 f: 020 8946 9506 e: bma@burgessmean.co.uk

project

hm **VII** 

burgess mean architects unit 1, the warehouse 12 ravensbury terrace london SW18 4RL

description GROUND FLOOR PLAN AS PROPOSED (OPTION B)

TYPICAL FLOOR PLAN (FIRST - FOURTH FLOORS)

Rev D: 28/08/2019: Completely redrawn and drawing renumbered.

unit 1, the warehouse 12 ravensbury terrace london SW18 4RL

revision

project

t: 020 8944 8050 f: 020 8946 9506 e: bma@burgessmean.co.uk