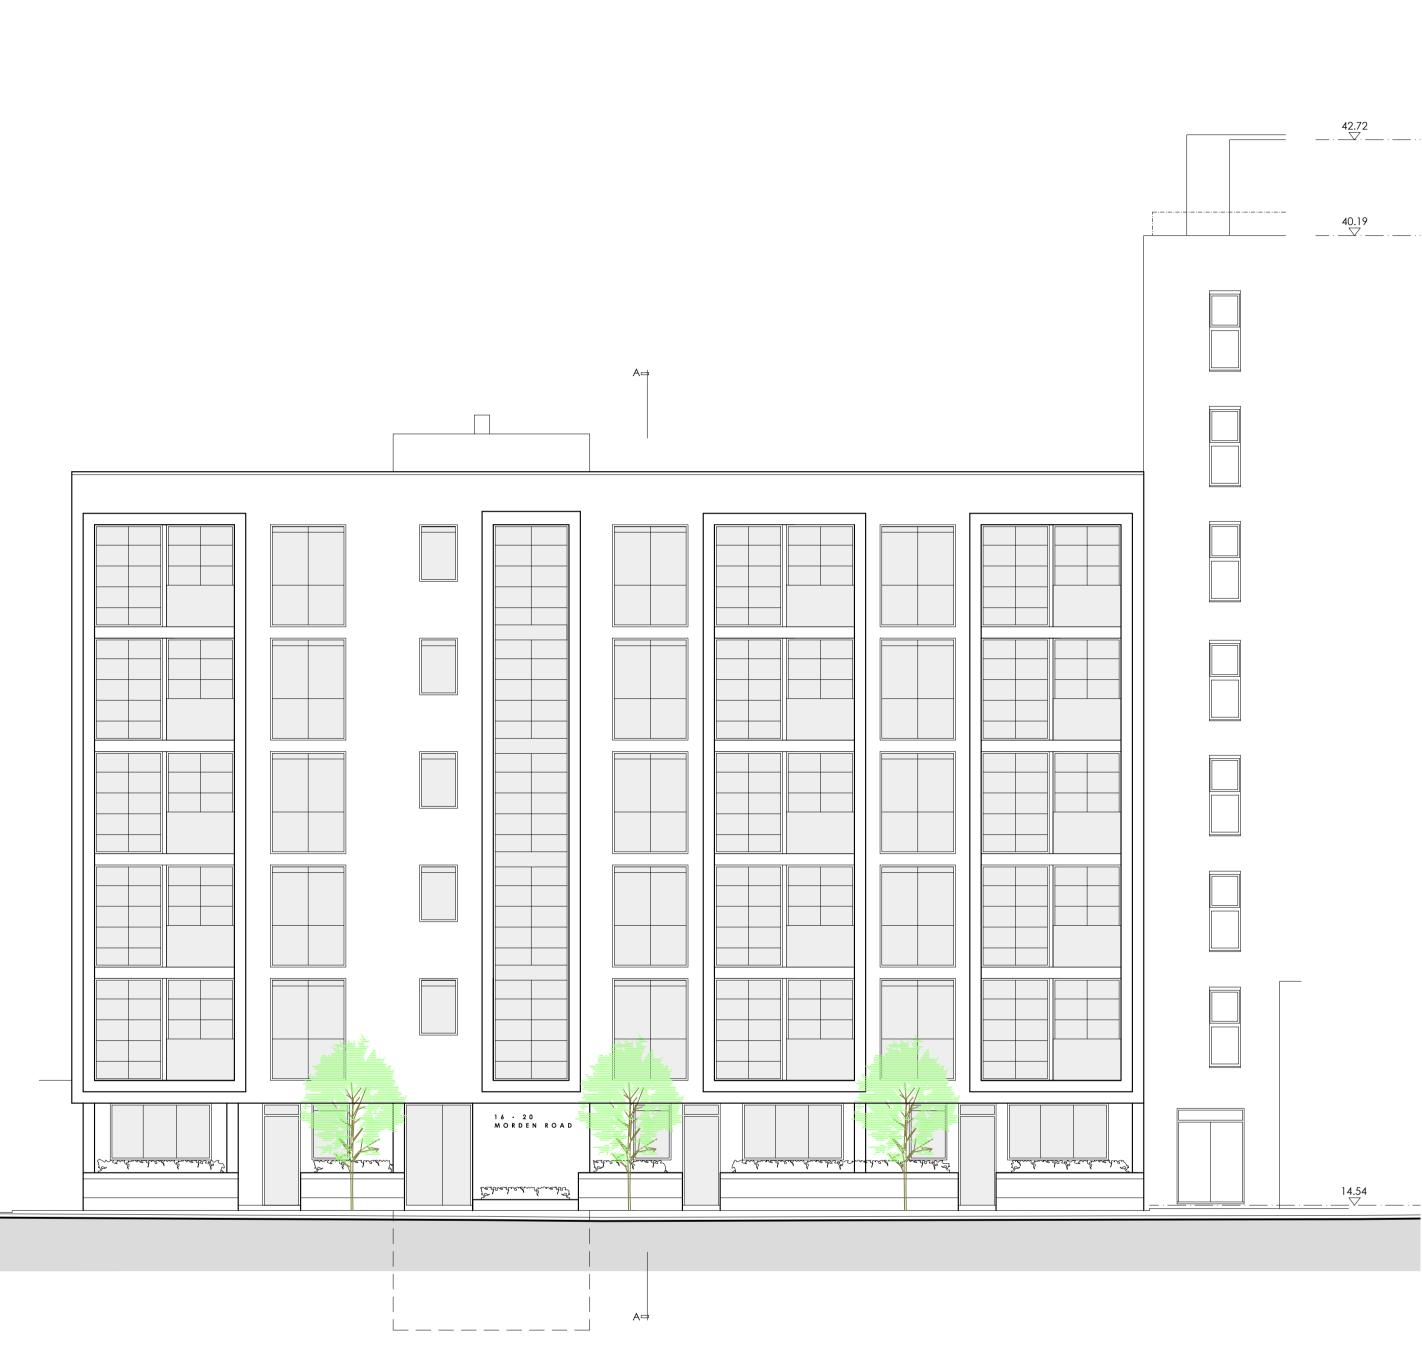

FRONT (EAST) ELEVATION

SECTION AA

FRONT (EAST) ELEVATION + SECTION AA AS PROPOSED

PLANNING DRAWING

(26 FLATS)

LONDON SW19 3BN

PEER SECURITIES LTD

Rev G: 10/06/2020: Building repositioned to suit planning officers' comments. Rev F: 19/09/2019: General update to suit planning consultants comments. Rev E: 13/09/2019: Updated to suit planing application. Rev D: 17/07/2019: Amended to suit planning pre-application report comments.

16-20 MORDEN ROAD, SOUTH WIMBLEDON

title

client

description

29.84

26.84

23.84

20.84

17.84

14.54

referred to the partnership. This drawing is copyright. all dimensions to be checked on site. any c

t: 020 8944 8050 f: 020 8946 9506 e: bma@burgessmean.co.uk

date: JANUARY 2019 drawn by: SA file name: checked:

scale project 
 1:100
 181202
 P/07
 G

REAR (WEST) ELEVATION

burgess mean architects unit 1, the warehouse 12 ravensbury terrace london SW18 4RL

revision

REAR (WEST) + SIDE (SOUTH) ELEVATIONS AS PROPOSED

description