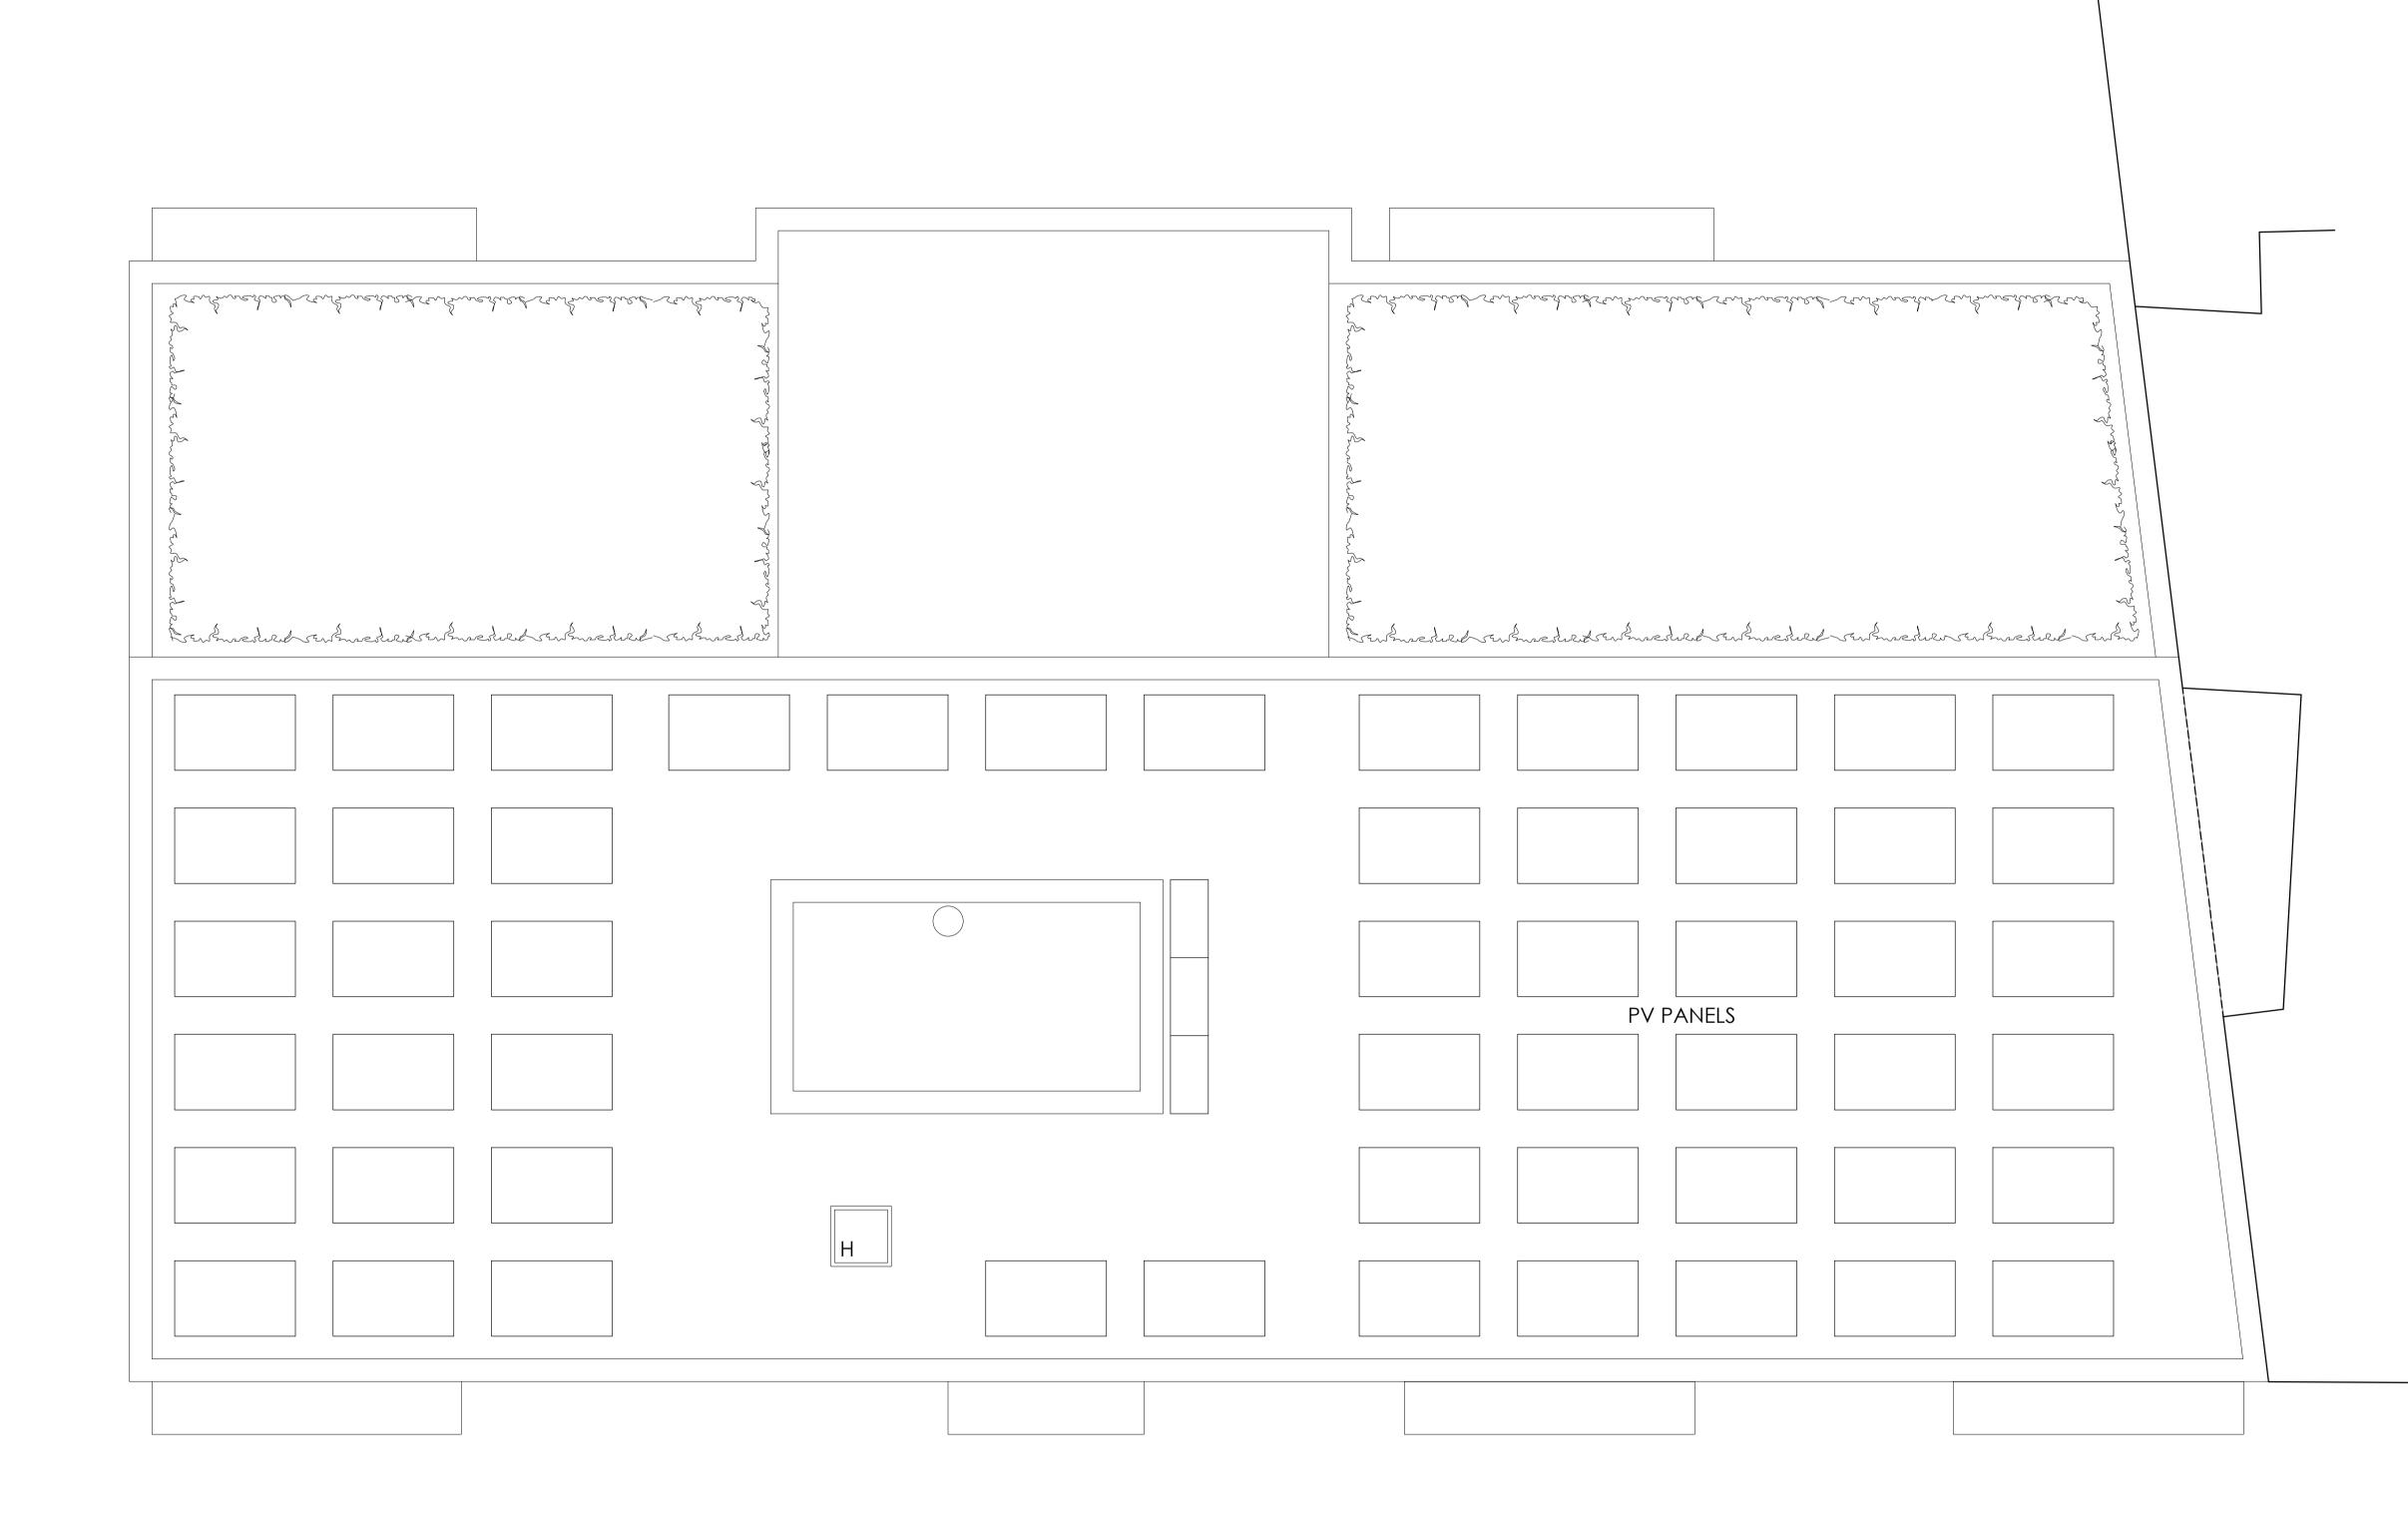

Τ

ROOF PLAN

hm

**VII** 

all dimensions to be checked on site. any discre

t: 020 8944 8050 f: 020 8946 9506 e: bma@burgessmean.co.uk

drawing

181202 P/06 G

be referred to the partnership. This drawing is copyright.

burgess mean architects unit 1, the warehouse 12 ravensbury terrace london SW18 4RL

revision

description ROOF PLAN AS PROPOSED

PEER SECURITIES LTD

client

title 16-20 morden road, south wimbledon LONDON SW19 3BN

scale | 1:50 | (A1)

project

Rev G: 10/06/2020: Building repositioned to suit planning officers' comments. Rev F: 19/09/2019: General update to suit planning consultants comments. Rev E: 13/09/2019: Updated to suit planing application. Rev D: 28/08/2019: Completely redrawn and drawing renumbered.