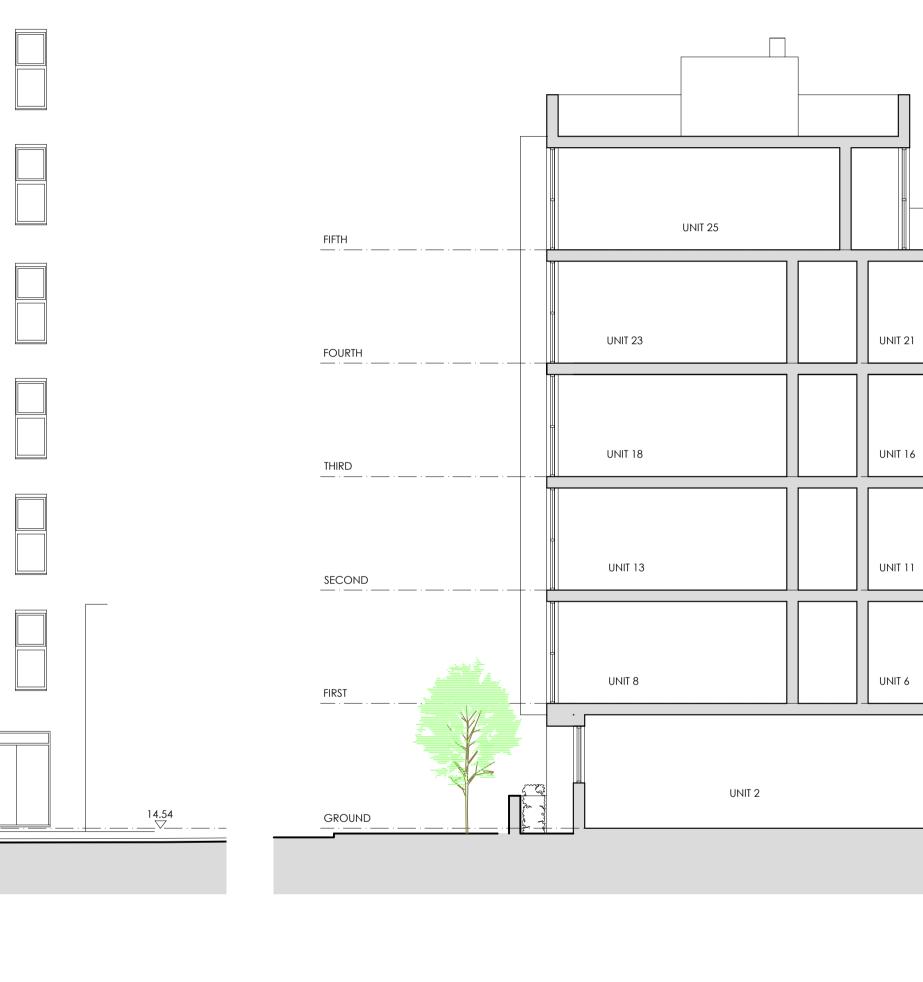

FRONT (EAST) ELEVATION

SECTION AA

FRONT (EAST) ELEVATION + SECTION AA AS PROPOSED

PLANNING DRAWING

(26 FLATS)

LONDON SW19 3BN

PEER SECURITIES LTD

Rev G: 10/06/2020: Building repositioned to suit planning officers' comments. Rev F: 19/09/2019: General update to suit planning consultants comments. Rev E: 13/09/2019: Updated to suit planing application. Rev D: 17/07/2019: Amended to suit planning pre-application report comments.

16-20 MORDEN ROAD, SOUTH WIMBLEDON

title

client

description

29.84

26.84

23.84

20.84

17.84

14.54

referred to the partnership. This drawing is copyright. all dimensions to be checked on site. any c

t: 020 8944 8050 f: 020 8946 9506 e: bma@burgessmean.co.uk

date: JANUARY 2019 drawn by: SA file name: checked:

scale project 
 1:100
 181202
 P/07
 G

REAR (WEST) ELEVATION

burgess mean architects unit 1, the warehouse 12 ravensbury terrace london SW18 4RL

revision

REAR (WEST) + SIDE (SOUTH) ELEVATIONS AS PROPOSED

description