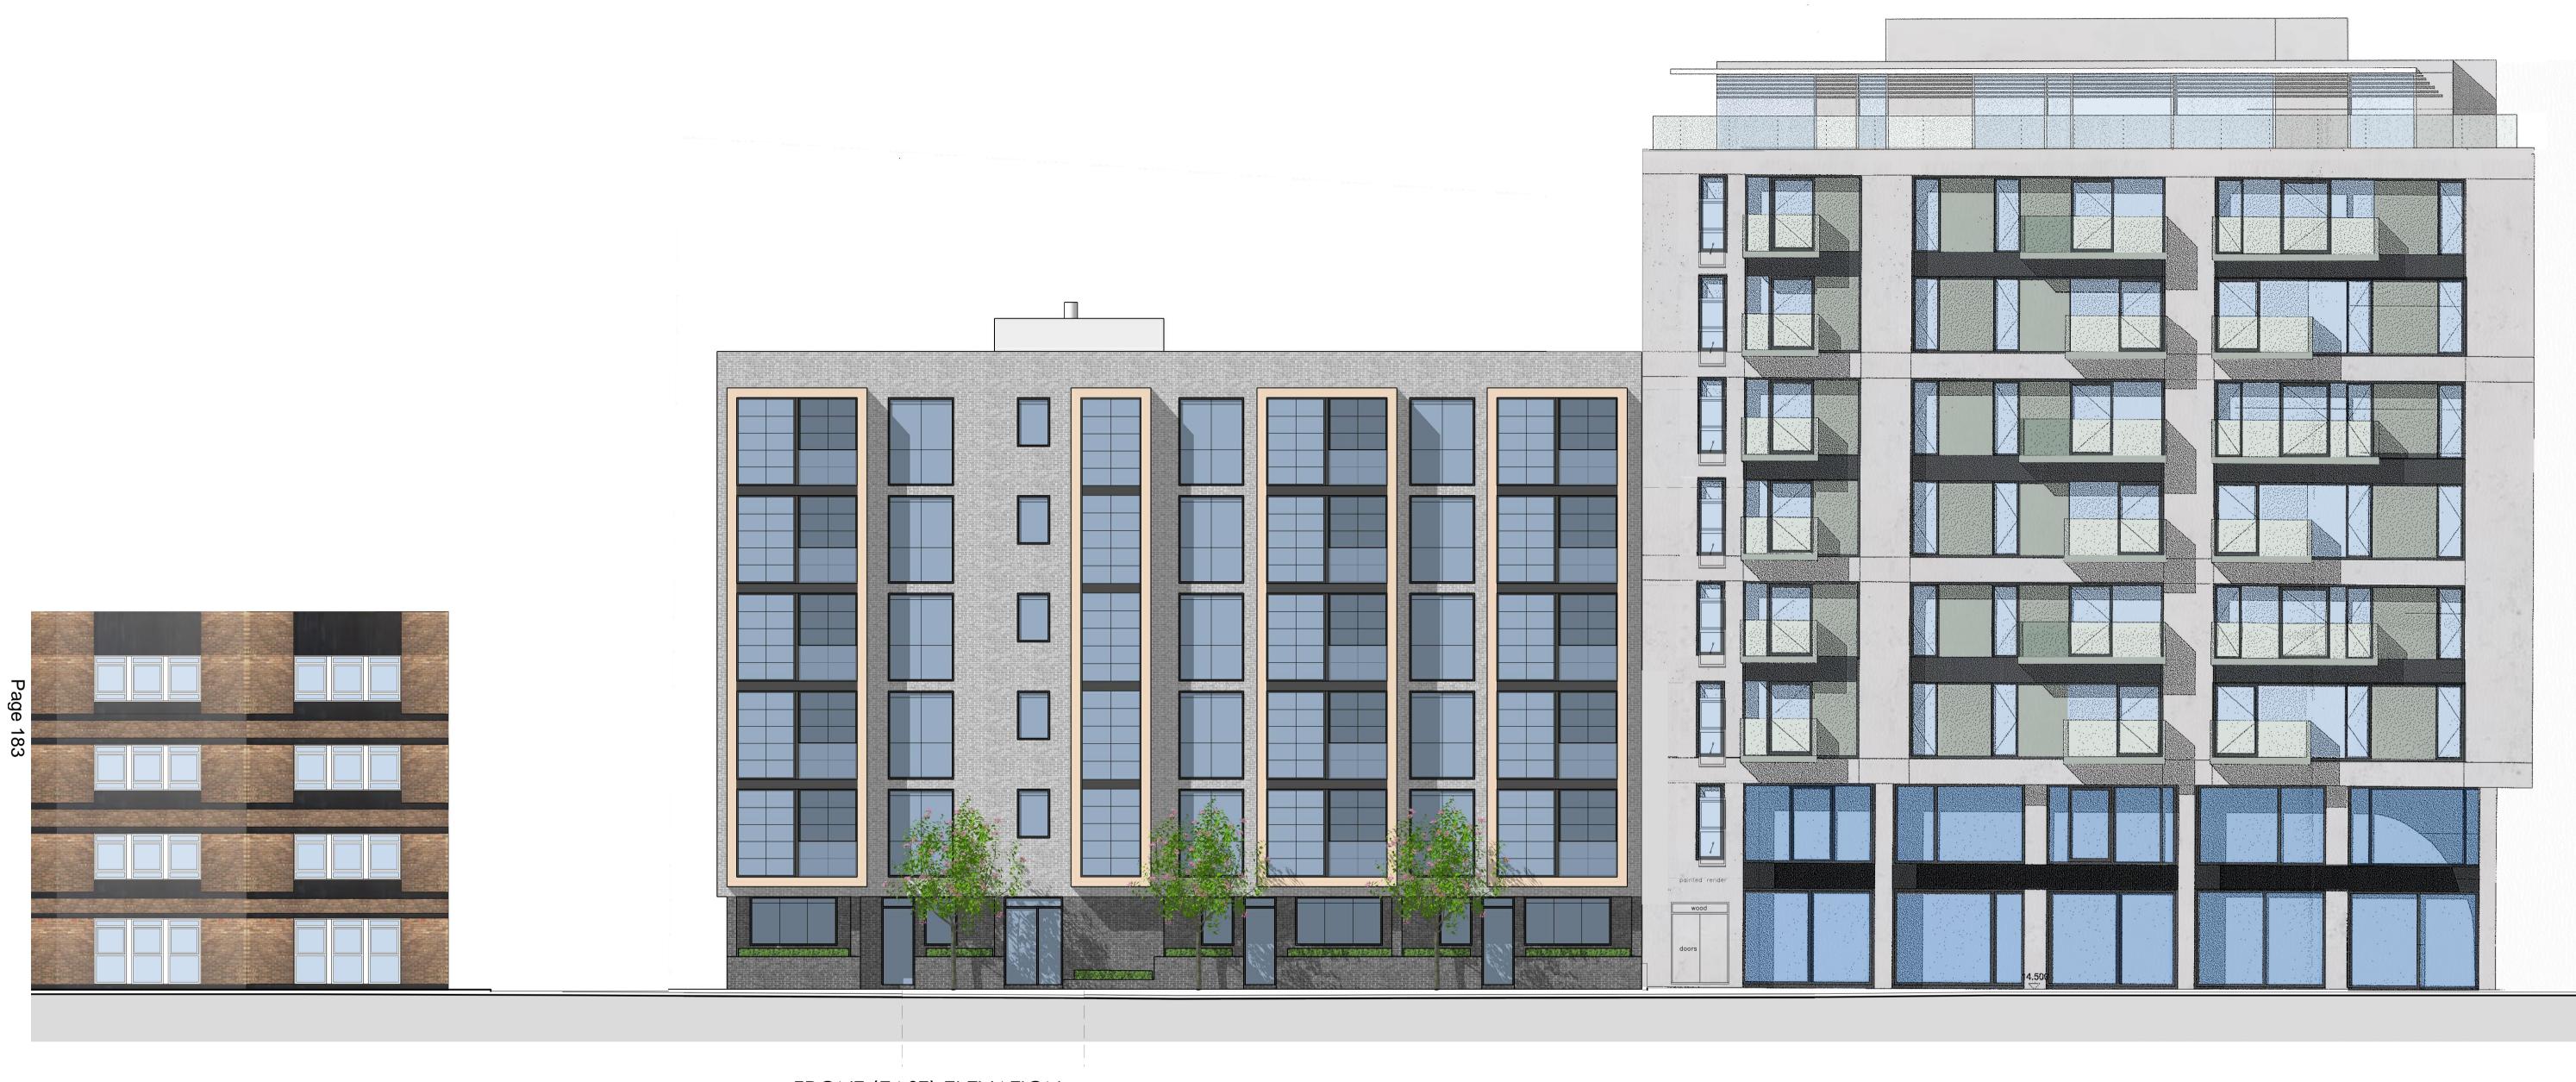

16-20 MORDEN ROAD, SOUTH WIMBLEDON LONDON SW19 3BN

client

PEER SECURITIES LTD

description FRONT (EAST) ELEVATION - STREET SCENE AS PROPOSED

burgess mean architects unit 1, the warehouse 12 ravensbury terrace london SW18 4RL

#### FRONT (EAST) ELEVATION

Wienerberger -Forum Smoked Branco

Wienerberger -Flashed Black

(26 FLATS)

Rev C: 19/09/2019: General update to suit planning consultants comments. Rev B: 17/07/2019: Amended to suit planning pre-application report comments. Rev A: 29/03/2019: Amended to suit planners comments.