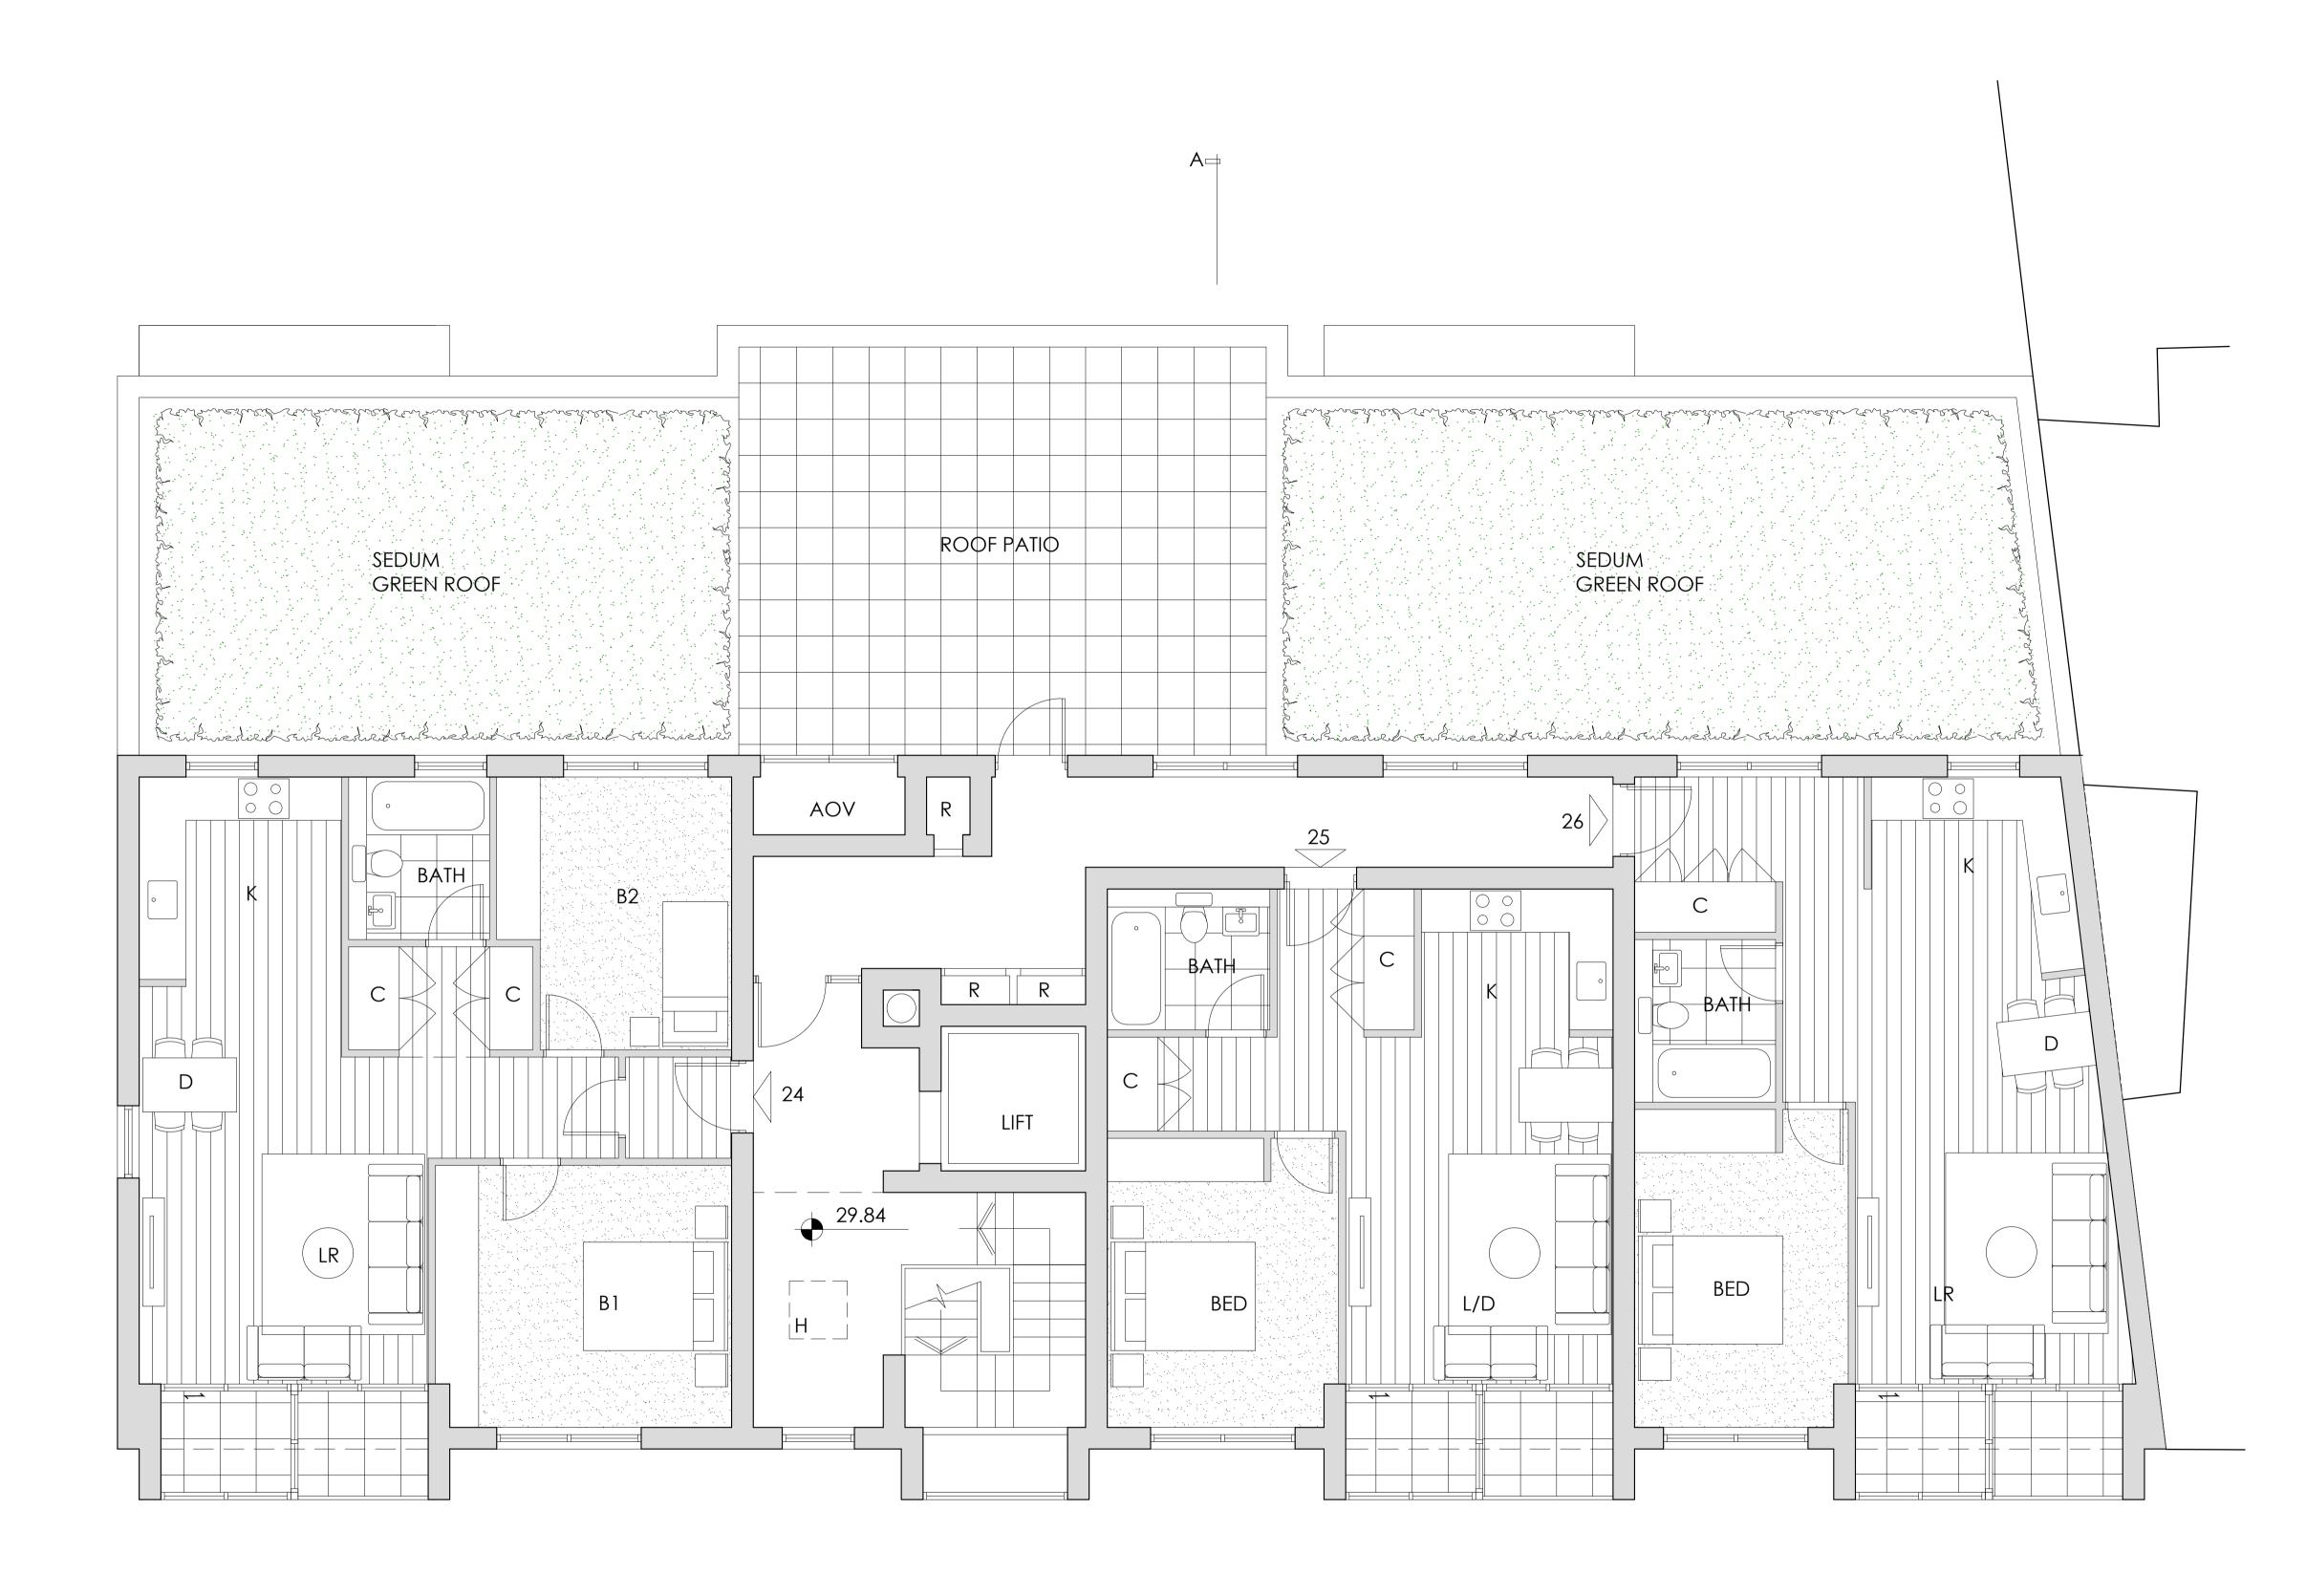

project

burgess mean architects unit 1, the warehouse 12 ravensbury terrace london SW18 4RL

revision

description FIFTH FLOOR PLAN AS PROPOSED

PEER SECURITIES LTD

LONDON SW19 3BN client

16-20 morden road, south wimbledon

title

Rev F: 19/09/2019: General update to suit planning consultants comments. Rev E: 13/09/2019: Updated to suit planing application. Rev D: 28/08/2019: Completely redrawn and drawing renumbered.

Rev G: 10/06/2020: Building repositioned to suit planning officers' comments.