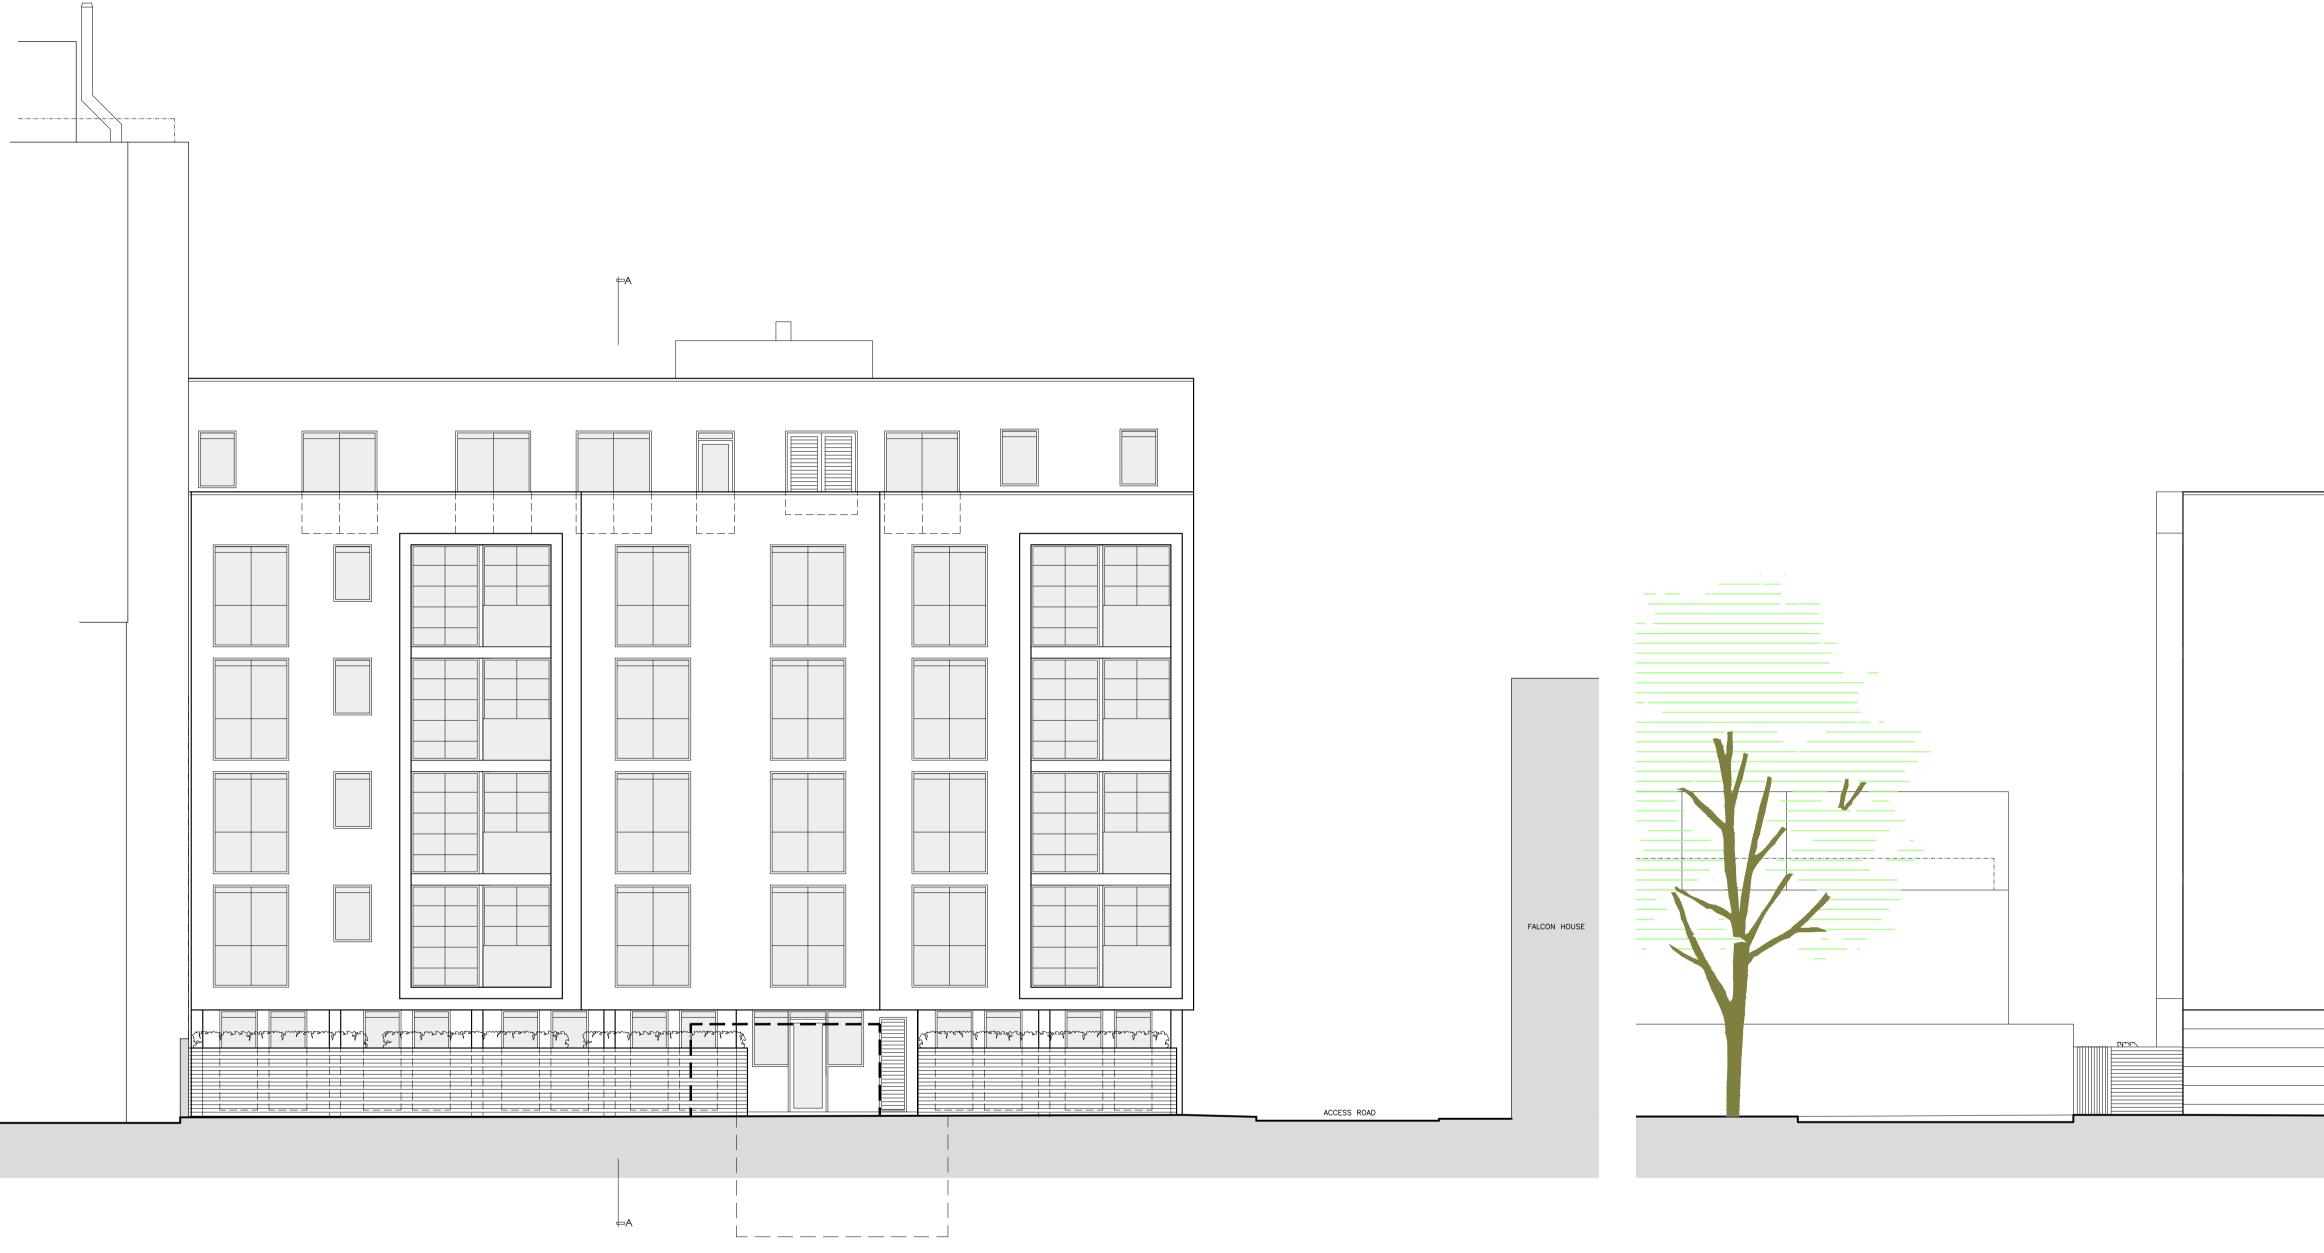

scale project 
 1:100
 181202
 P/07
 G

REAR (WEST) ELEVATION

burgess mean architects unit 1, the warehouse 12 ravensbury terrace london SW18 4RL

revision

REAR (WEST) + SIDE (SOUTH) ELEVATIONS AS PROPOSED

description

#### REAR (WEST) ELEVATION

Wienerberger -Forum Smoked Branco

Wienerberger -Flashed Black