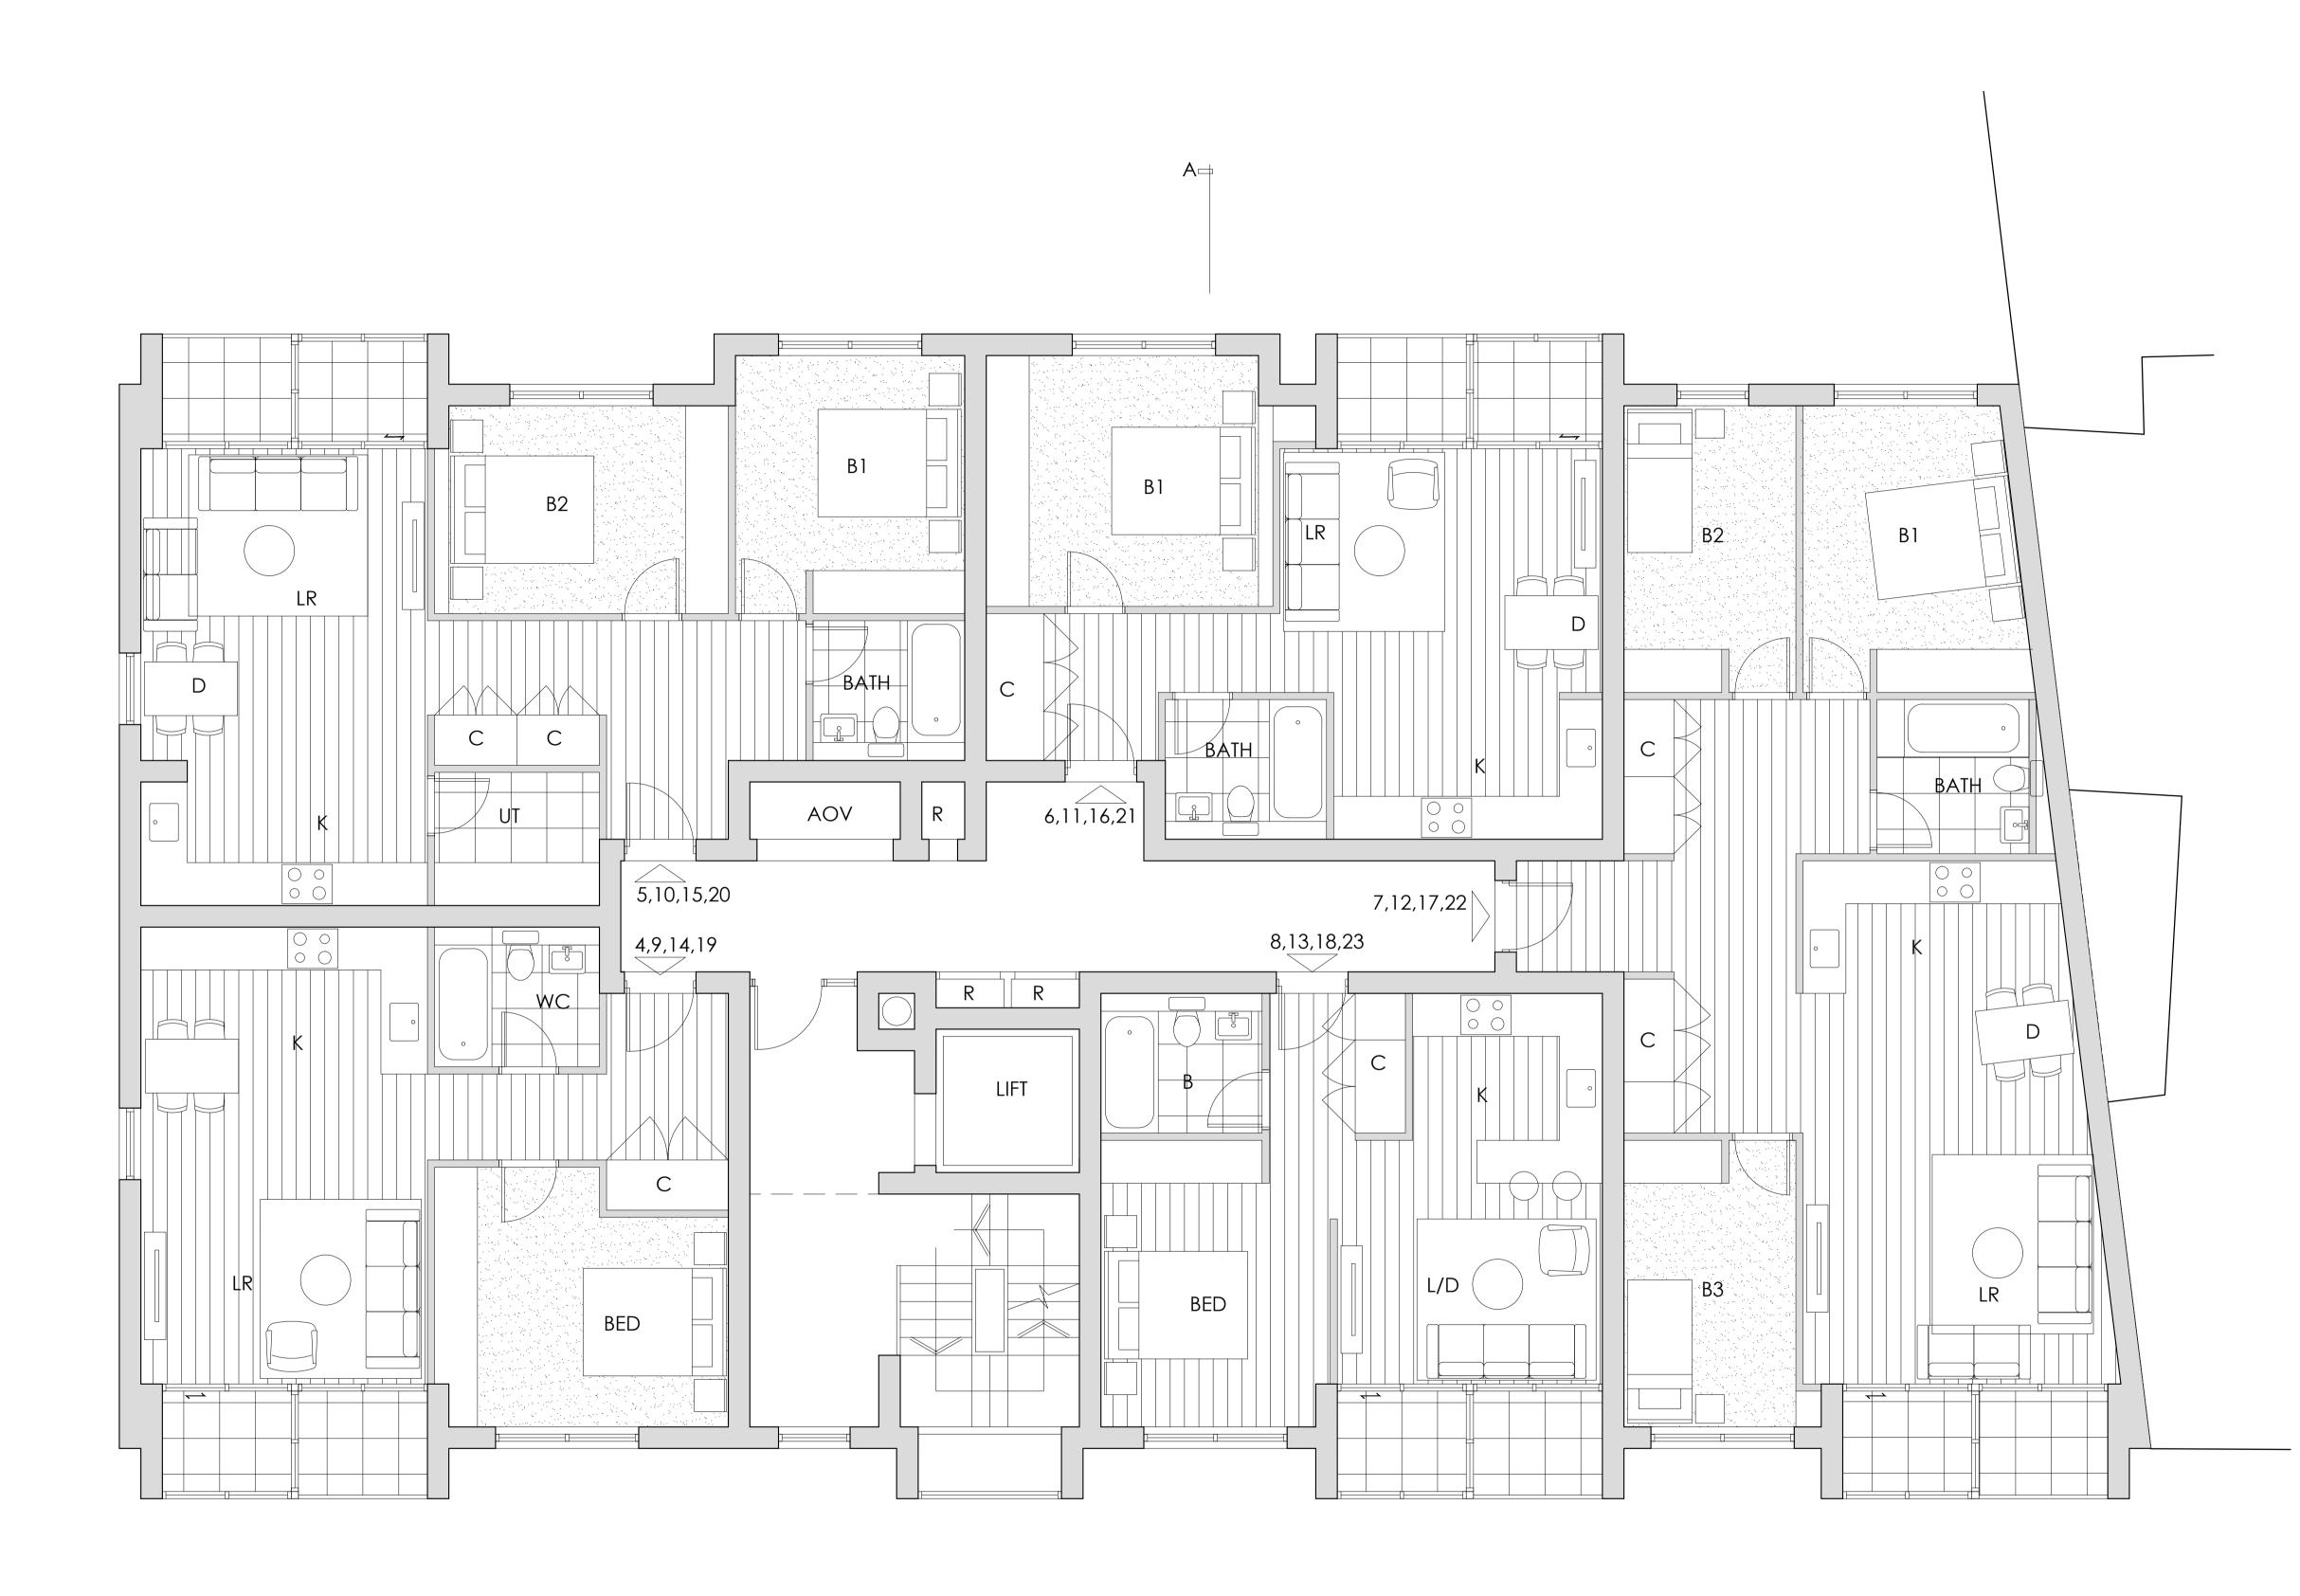

TYPICAL FLOOR PLAN (FIRST - FOURTH FLOORS)

Rev D: 28/08/2019: Completely redrawn and drawing renumbered.

unit 1, the warehouse 12 ravensbury terrace london SW18 4RL

revision

project

t: 020 8944 8050 f: 020 8946 9506 e: bma@burgessmean.co.uk

scale | 1:50 | (A1)

A⇔

hm architects

scale | 1:50 | (A1)

t: 020 8944 8050 f: 020 8946 9506 e: bma@burgessmean.co.uk

drawing

181202 P/04 G

referred to the partnership. This drawing is copyright